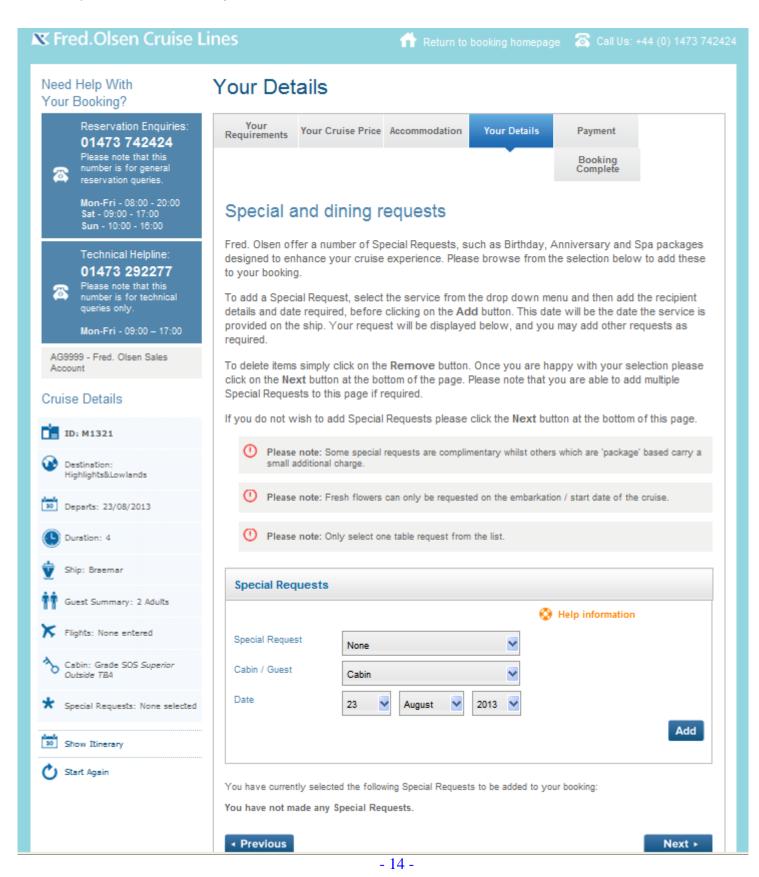

## **Dining & Special Requests**

In this section you can add dining preferences. On the following page you can select special requests such as chocolates and champagne or request a table size. Any costs will be added to the total price of the cruise.

### **Special requests**

Scenario: If you have two couples on one booking and only one couple require a special request package, this section is where you would enter their cabin number and add on the package. You can select a date from the drop down menu for birthdays, anniversaries etc.